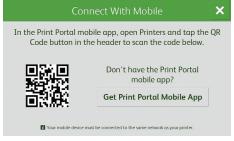

## Print from mobile devices, without calling IT.

Eliminate the time-consuming guesswork from connecting your smartphone or tablet to a printer with the Xerox® Quick Link App. It makes entering the modern age of remote printing a breeze.

Open the app on the printer's UI and select "Mobile."

Select. Scan.

Use the Xerox<sup>®</sup> Print Portal App to scan the QR code and connect your mobile device to the printer\*.

Start printing, hassle-free.

Print.