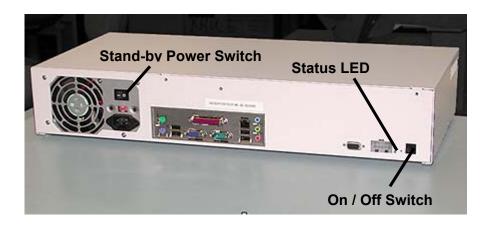

## **Procedure**

Figure 1

**Note:** Before the IOT is powered off, make sure the IOT is **not** in the Diagnostic Mode.

- 1. Power "Off" the IOT
- 2. Switch "**Off**" the CS Platform™ using the On / Off Switch. (Figure 1)
- 3. Switch "Off" the Stand-by Power Switch.
- 4. Switch "On" the Stand-by Power Switch
- 5. Switch "On" the CS Platform™ using the On / Off Switch. The CS Platform will beep and the Status LED should start to blink. This will take approximately 60 seconds.
- 6. Power "On" the IOT. Wait for the IOT to indicate that it is "Ready to Print", before resuming any CS Platform™ activity.