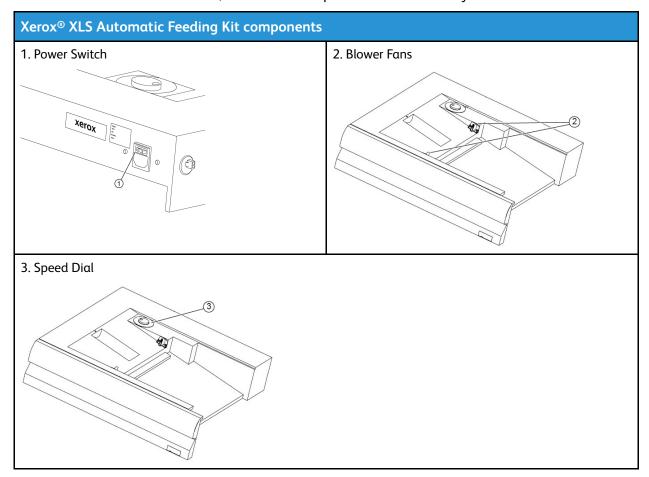

## 702P08667

The optional Xerox® XLS Automatic Feeding Kit fluffs the media in the Multi-Sheet Inserter using blower fans. The Xerox® XLS Automatic Feeding Kit can improve sheet feed accuracy for long media and heavyweight media.

If the power switch for the Xerox® XLS Automatic Feeding Kit is in the On position, when you add media to the Multi-Sheet Inserter, the blower fans power on automatically.

- 1. To power on the Xerox® XLS Automatic Feeding Kit, move the power switch to the On position. The power switch is located on the rear side of the Multi-Sheet Inserter tray.
- 2. Load media into the Multi-Sheet Inserter tray. The blower fans power on automatically.

3. To adjust the blower fan speed, turn the dial to the appropriate speed for the weight of the media.

| Blower Fan Speed | Media Weight Supported         |
|------------------|--------------------------------|
|                  | Less than 100 g/m <sup>2</sup> |
| 2                | 100–200 g/m <sup>2</sup>       |
| 3<br>2<br>3      | More than 200 g/m²             |