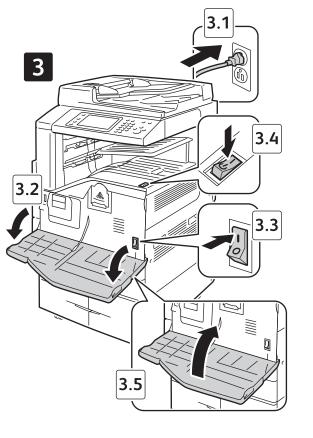

## Xerox<sup>®</sup> WorkCentre<sup>®</sup> 5325 / 5330 / 5335

| English   | Initialization Kit         |
|-----------|----------------------------|
| Français  | Kit d'initialisation       |
| Italiano  | Kit di inizializzazione    |
| Deutsch   | Initialisierungskit        |
| Español   | Kit de inicialización      |
| Português | Kit de Inicialização       |
| Русский   | Комплект для инициализации |