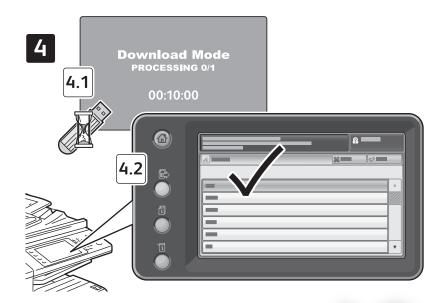

## Xerox<sup>®</sup> WorkCentre<sup>®</sup> 5325 / 5330 / 5335

| English   | Initialization Kit         |
|-----------|----------------------------|
| Français  | Kit d'initialisation       |
| Italiano  | Kit di inizializzazione    |
| Deutsch   | Initialisierungskit        |
| Español   | Kit de inicialización      |
| Português | Kit de Inicialização       |
| Русский   | Комплект для инициализации |