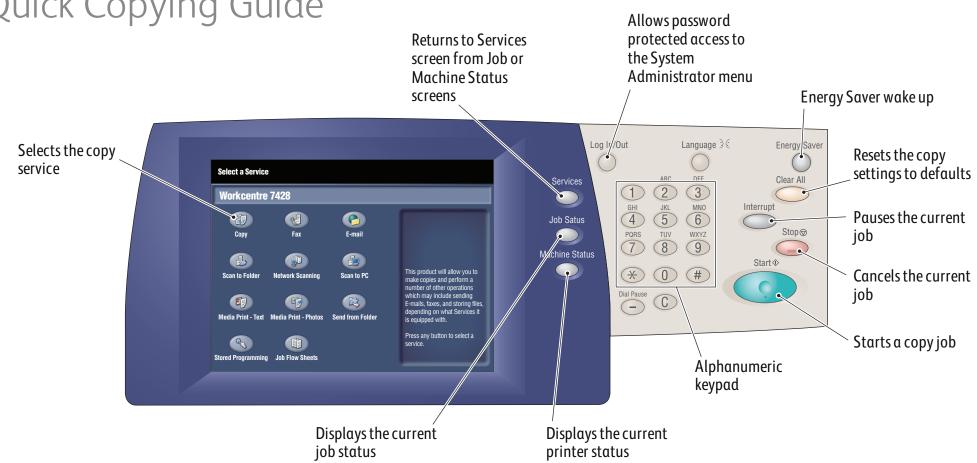

# WorkCentre<sup>®</sup> 7425/7428/7435 Quick Copying Guide



## To make a copy

- 1. Press the **Energy Saver** button to wake the printer.
- **2.** Place the originals faceup in the document feeder, or facedown on the glass.
- **3.** Touch the **Copy** icon on the touch screen.
- **4.** Verify defaults on the touch screen (shown at right) or change as desired.
- **5.** Select the number of copies with the alphanumeric keypad buttons.
- 6. Press the green **Start** button.
- **7.** For more information, see **Copying** in the **User Guide**.

#### Ready to Copy. Quantity (III) All Servi 🕼 Copy Сору 2 Sided Copying **Output Color** Paper Supply **Copy Output** Auto Detect $\square$ 1:1 Sided Collated Color Auto Paper Select 1 Staple Black & White 1■8.5 x 11" □Plain 1:2 Sided Collated 2 Staple 2≣8.5 x 11" □Plain Uncollated with 2:2 Sided Separators