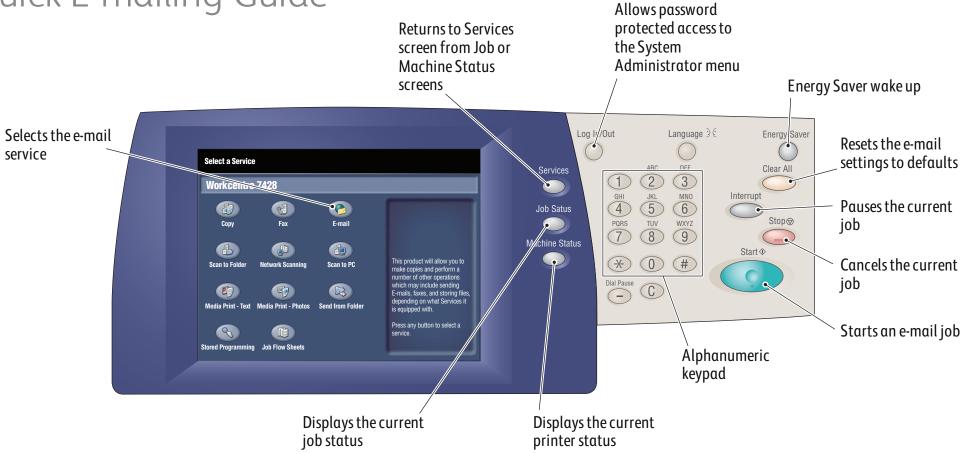

# WorkCentre® 7425/7428/7435 Quick E-mailing Guide

#### To send an e-mail

- 1. Press the **Energy Saver** button to wake the printer.
- **2.** Place the originals faceup in the document feeder, or facedown on the glass.
- 3. Touch the **E-mail** icon on the touch screen.
- **4.** Touch **New Recipient** on the touch screen (shown at right).
- **5.** Enter an e-mail address using the keyboard on the touch screen, then touch **Close**.
- **6.** Verify or change the displayed defaults as desired.
- 7. Press the green **Start** button.
- **8.** For more information, see **Scan to E-mail** in the **User Guide**.