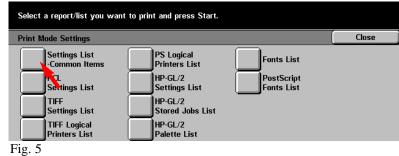

Fig. 7 The settings list is printing.

**Note:** Please have a copy of your Settings List available when contacting Customer Support. This may speed up the support process.



Select Billing Meter/Print Report.

Select Machine Status.





Select Settings List-Common Items.



Press Start.

## WorkCentre 24 System Settings List

|                                                      |                             |                                                            | Page : 1                                           |
|------------------------------------------------------|-----------------------------|------------------------------------------------------------|----------------------------------------------------|
| System Settings                                      |                             | Alert Tone                                                 | Off                                                |
| Machine Information                                  |                             | Low Toner Alert