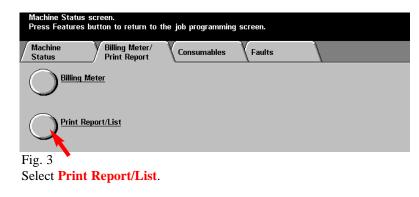

Fig. 7 The settings list is printing.

**Note:** Please have a copy of your Settings List available when contacting Customer Support. This may speed up the support process.

Select Billing Meter/Print Report.

Select Machine Status.

Select Settings List-Common Items.

Press Start.