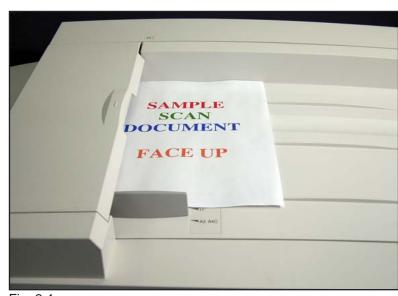

## **Quick Start Guide**

WorkCentre Pro C2128/C2636/C3545

Fig. 2-1 Place document(s) on the Document Feeder or Document Glass.

Fig. 2-2
Press All Services on the touch screen.

Fig. 2-3
Press **Network Scanning**.