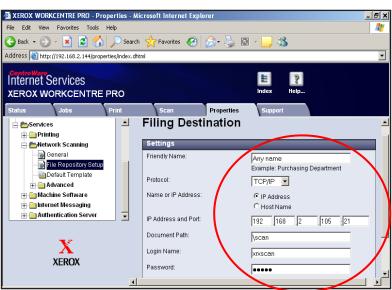

Fig. 1-3
Click on Services and Network Scanning. Click File
Repository Setup. Click Edit.

Fig. 1-4

Enter the FTP server information. Scroll down and click Apply.

Fig. 1-5
Enter User Name and Password. Click **OK**. (See the System Administrator CD for the default User Name and Password)