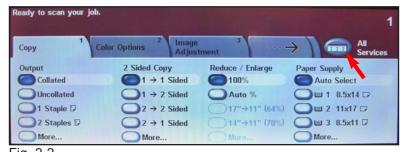

## **Quick Start Guide**

WorkCentre Pro C2128/C2636/C3545

Fig. 2-1 Place document(s) on the Document Feeder or Document Glass.

Fig. 2-2
Press All Services on the touch screen.

Fig. 2-3
Press **Network Scanning**.

Fig. 2-4
Press **DEFAULT** template.

Press Color Options make changes as needed.

Press Image Adjustment make changes as needed.

Fig. 2-7
Press Output Format make changes as needed.

Fig. 2-8
Press Start.

The document will be scanned.