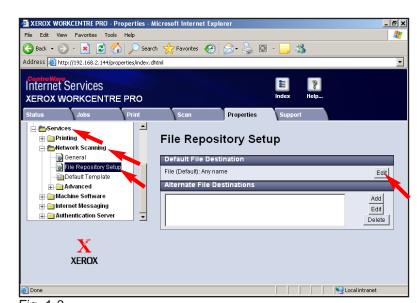

Fig. 1-3
Click on Services and Network Scanning. Click File
Repository Setup. Click Edit.

Fig. 1-4

Enter the FTP server information. Scroll down and click Apply.

Fig. 1-5
Enter User Name and Password. Click **OK**. (See the System Administrator CD for the default User Name and Password)