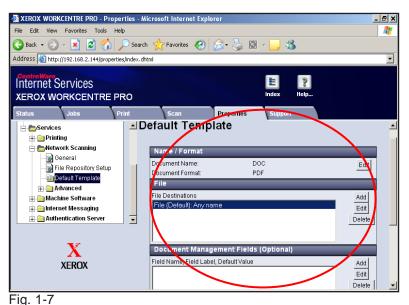

Fig. 1-6
Click **Default Template**.

Click **Edit** to make any changes to the template settings.

Fig. 1-8
Click **Apply** if change(s) have been made.

Fig. 1-9
Continue with Scan Using FTP Server Part 2 of 2.