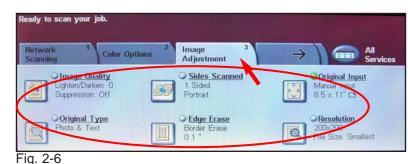

Fig. 2-4
Press **DEFAULT** template.

Press Color Options make changes as needed.

Press Image Adjustment make changes as needed.

Fig. 2-7
Press Output Format make changes as needed.

Fig. 2-8
Press Start.

The document will be scanned.