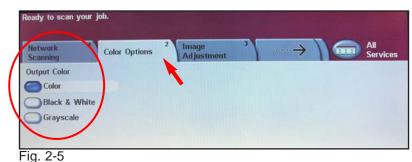

Fig. 2-4
Press **DEFAULT** template.

Press Color Options make changes as needed.

Press Image Adjustment make changes as needed.

Fig. 2-7
Press Output Format make changes as needed.

Fig. 2-8
Press Start.

The document will be scanned.