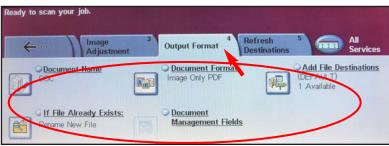

Fig. 2-4
Press **DEFAULT** template.

Press Color Options make changes as needed.

Press Image Adjustment make changes as needed.

Fig. 2-7
Press Output Format make changes as needed.

Fig. 2-8
Press Start.

The document will be scanned.