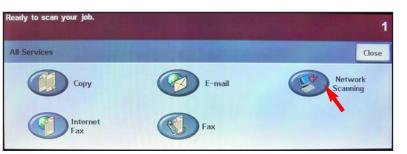

## **Quick Start Guide**

WorkCentre Pro C2128/C2636/C3545

Fig. 2-1 Place document(s) on the Document Feeder or Document Glass.

Fig. 2-2
Press All Services on the touch screen.

Fig. 2-3
Press **Network Scanning**.