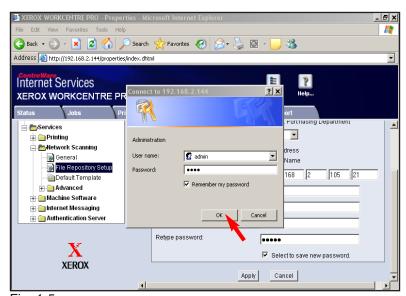

Fig. 1-3
Click on Services and Network Scanning. Click File
Repository Setup. Click Edit.

Fig. 1-4

Enter the FTP server information. Scroll down and click Apply.

Fig. 1-5
Enter User Name and Password. Click **OK**. (See the System Administrator CD for the default User Name and Password)