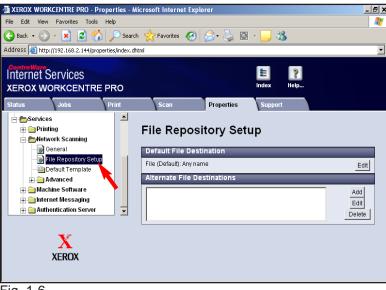

Fig. 1-3
Click on Services and Network Scanning. Click File
Repository Setup. Click Edit.

Fig. 1-4

Enter the FTP server information. Scroll down and click Apply.

Fig. 1-5
Enter User Name and Password. Click **OK**. (See the System Administrator CD for the default User Name and Password)