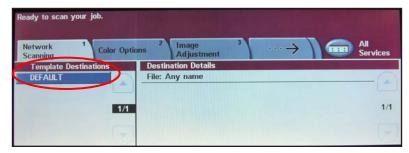

Fig. 2-4
Press **DEFAULT** template.

Press Color Options make changes as needed.

Press Image Adjustment make changes as needed.

Fig. 2-7
Press Output Format make changes as needed.

Fig. 2-8
Press Start.

The document will be scanned.