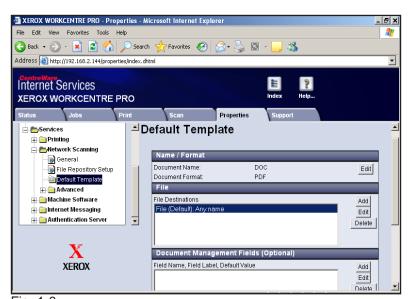

Fig. 1-6
Click **Default Template**.

Click **Edit** to make any changes to the template settings.

Fig. 1-8
Click **Apply** if change(s) have been made.

Fig. 1-9
Continue with Scan Using FTP Server Part 2 of 2.