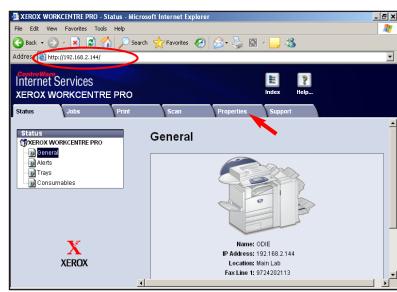

**Note 3:** If you do not have a FTP server running contact your local IT Administrator or use another method to retrieve your scanned document(s).

Fig. 1-1

Fig. 1-2

Obtain the IP address of the WorkCentre Pro C3545 from the machine configuration report or your IT Administrator. Open your Internet browser and enter the IP address in the Address field. The Home page will be displayed. Click the **Properties**.