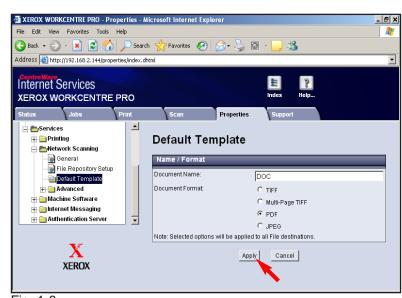

Fig. 1-6
Click **Default Template**.

Click **Edit** to make any changes to the template settings.

Fig. 1-8
Click **Apply** if change(s) have been made.

Fig. 1-9
Continue with Scan Using FTP Server Part 2 of 2.